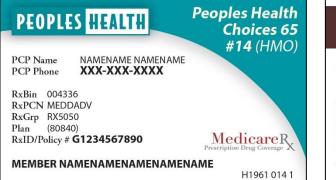

## Peoples Health Choices 65 #14 (HMO) for New Orleans Metro Area

| SERVICE<br>PCP Visits                                | 2017 IN-NETWORK COPAY AMOUNT<br>\$5                                                                                                                                                                                                                                                                                                                                                                                                   |                                    |
|------------------------------------------------------|---------------------------------------------------------------------------------------------------------------------------------------------------------------------------------------------------------------------------------------------------------------------------------------------------------------------------------------------------------------------------------------------------------------------------------------|------------------------------------|
| Specialist Visits                                    | \$45                                                                                                                                                                                                                                                                                                                                                                                                                                  |                                    |
|                                                      | \$20                                                                                                                                                                                                                                                                                                                                                                                                                                  |                                    |
| Chiropractic Services                                |                                                                                                                                                                                                                                                                                                                                                                                                                                       |                                    |
|                                                      | <b>\$45</b> for Medicare-covered exams and services to diagnose and tre<br>diseases and conditions of the eye                                                                                                                                                                                                                                                                                                                         | dl                                 |
| Vision Services                                      | <b>\$45</b> for routine eye exam (one per year)                                                                                                                                                                                                                                                                                                                                                                                       |                                    |
|                                                      | <b>\$0</b> for one pair of glasses or contacts per year (after cataract surg                                                                                                                                                                                                                                                                                                                                                          | ery)                               |
|                                                      | <b>\$0</b> for one pair of glasses or contacts per year                                                                                                                                                                                                                                                                                                                                                                               | ,,                                 |
|                                                      | <b>\$0</b> for each Medicare-covered glaucoma screening                                                                                                                                                                                                                                                                                                                                                                               |                                    |
| Lab Services                                         | <b>\$0</b> at a Quest Diagnostics or a network outpatient hospital contra                                                                                                                                                                                                                                                                                                                                                             | cted                               |
|                                                      | to provide lab services to Peoples Health plan members                                                                                                                                                                                                                                                                                                                                                                                |                                    |
|                                                      | <b>\$10</b> at a physician's office                                                                                                                                                                                                                                                                                                                                                                                                   |                                    |
|                                                      | <b>30%</b> coinsurance at an outpatient hospital facility not contracted                                                                                                                                                                                                                                                                                                                                                              | to                                 |
|                                                      | provide lab services to Peoples Health plan members                                                                                                                                                                                                                                                                                                                                                                                   |                                    |
| Diagnostic radiology services,                       |                                                                                                                                                                                                                                                                                                                                                                                                                                       |                                    |
| X-rays and Echocardiography                          | \$25 at a network outpatient hospital                                                                                                                                                                                                                                                                                                                                                                                                 |                                    |
|                                                      | \$10 at a physician's office                                                                                                                                                                                                                                                                                                                                                                                                          |                                    |
| Advanced imaging (CT, MRI,                           | <b>\$150</b> at a network location                                                                                                                                                                                                                                                                                                                                                                                                    |                                    |
| MRA)and Nuclear Medicine (myocardial perfusion test, |                                                                                                                                                                                                                                                                                                                                                                                                                                       |                                    |
| Outpatient Surgery                                   | <b>\$150</b> at a network location                                                                                                                                                                                                                                                                                                                                                                                                    |                                    |
| Inpatient Hospital Care                              | \$85 each day (days 1-10)                                                                                                                                                                                                                                                                                                                                                                                                             |                                    |
| inpatient nospital Care                              | <b>\$0</b> each day for days 11 and beyond                                                                                                                                                                                                                                                                                                                                                                                            |                                    |
| Additional Information for In                        |                                                                                                                                                                                                                                                                                                                                                                                                                                       |                                    |
|                                                      | consultations require prior authorization. The initial history and                                                                                                                                                                                                                                                                                                                                                                    |                                    |
|                                                      | uthorization from Peoples Health. Claims for medical services in the                                                                                                                                                                                                                                                                                                                                                                  | е                                  |
|                                                      | should be submitted to MHNet for payment.                                                                                                                                                                                                                                                                                                                                                                                             |                                    |
| Emergency Care                                       | \$75 (\$5,000 combined annual maximum for emergency and urger                                                                                                                                                                                                                                                                                                                                                                         | nt                                 |
| J .,                                                 | care outside the U.S.)                                                                                                                                                                                                                                                                                                                                                                                                                |                                    |
| Ambulance                                            | \$220 each one-way trip                                                                                                                                                                                                                                                                                                                                                                                                               |                                    |
| Urgent Care                                          | \$35 (\$5,000 combined annual maximum for emergency and urger                                                                                                                                                                                                                                                                                                                                                                         | nt                                 |
| -                                                    | care outside the U.S.)                                                                                                                                                                                                                                                                                                                                                                                                                |                                    |
| Diabetic Supplies                                    | <b>\$0</b> for Medicare-covered supplies from a preferred                                                                                                                                                                                                                                                                                                                                                                             |                                    |
|                                                      | durable medical equipment provider                                                                                                                                                                                                                                                                                                                                                                                                    |                                    |
|                                                      | <b>20%</b> coinsurance for Medicare-covered supplies from other netwo                                                                                                                                                                                                                                                                                                                                                                 | ork                                |
|                                                      | durable medical equipment providers                                                                                                                                                                                                                                                                                                                                                                                                   |                                    |
|                                                      | Diabetes monitoring supplies must be purchased from a network                                                                                                                                                                                                                                                                                                                                                                         |                                    |
|                                                      | durable medical equipment provider.                                                                                                                                                                                                                                                                                                                                                                                                   |                                    |
| DME                                                  | 20% coinsurance                                                                                                                                                                                                                                                                                                                                                                                                                       |                                    |
| Home Health                                          | \$0                                                                                                                                                                                                                                                                                                                                                                                                                                   |                                    |
| SNF                                                  | <b>\$0</b> each day (days 1-20)                                                                                                                                                                                                                                                                                                                                                                                                       |                                    |
|                                                      | <b>\$155</b> each day (days 21-100) per benefit period                                                                                                                                                                                                                                                                                                                                                                                |                                    |
| Outpatient Rehabilitation                            | \$15 at a network location                                                                                                                                                                                                                                                                                                                                                                                                            |                                    |
| Services (includes                                   |                                                                                                                                                                                                                                                                                                                                                                                                                                       |                                    |
| occupational, physical and                           |                                                                                                                                                                                                                                                                                                                                                                                                                                       |                                    |
| Outpatient Mental Health                             | \$35 per visit                                                                                                                                                                                                                                                                                                                                                                                                                        |                                    |
| Care and Substance Abuse                             |                                                                                                                                                                                                                                                                                                                                                                                                                                       |                                    |
| Visits                                               |                                                                                                                                                                                                                                                                                                                                                                                                                                       |                                    |
| Therapeutic Radiology                                | \$25 at a network location                                                                                                                                                                                                                                                                                                                                                                                                            |                                    |
| (radiation therapy)                                  |                                                                                                                                                                                                                                                                                                                                                                                                                                       |                                    |
| Dialysis                                             | 20% coinsurance                                                                                                                                                                                                                                                                                                                                                                                                                       |                                    |
| Medicare Part B Drugs                                | <b>15%</b> of the cost of Medicare-approved amounts for Part B-covered                                                                                                                                                                                                                                                                                                                                                                | ed                                 |
|                                                      | drugs (including chemotherapy drugs)                                                                                                                                                                                                                                                                                                                                                                                                  |                                    |
|                                                      | <b>\$0</b> for home infusion therapy                                                                                                                                                                                                                                                                                                                                                                                                  | _                                  |
|                                                      | <b>15%</b> of the total cost of other Medicare-covered infusion therapy                                                                                                                                                                                                                                                                                                                                                               |                                    |
| Pharmacy Copays                                      | PREFERRED PHARMACY COST SHARING: 30-day supply                                                                                                                                                                                                                                                                                                                                                                                        |                                    |
|                                                      | Tier 1 (preferred generic drugs) Preferred Pharmacy Cost                                                                                                                                                                                                                                                                                                                                                                              | \$0                                |
|                                                      |                                                                                                                                                                                                                                                                                                                                                                                                                                       |                                    |
|                                                      |                                                                                                                                                                                                                                                                                                                                                                                                                                       | \$10                               |
|                                                      | Tier 2 (generic drugs) Preferred Pharmacy Cost                                                                                                                                                                                                                                                                                                                                                                                        |                                    |
|                                                      | Tier 2 (generic drugs) Preferred Pharmacy Cost<br>Tier 3 (preferred brand and generic drugs) Preferred Pharmacy Cost                                                                                                                                                                                                                                                                                                                  | \$37                               |
|                                                      | Tier 3 (preferred brand and generic drugs) Preferred Pharmacy Cost                                                                                                                                                                                                                                                                                                                                                                    |                                    |
|                                                      |                                                                                                                                                                                                                                                                                                                                                                                                                                       |                                    |
|                                                      | Tier 3 (preferred brand and generic drugs) Preferred Pharmacy Cost<br>Tier 4 (nonpreferred brand & generic drugs) Preferred Pharmacy Cost                                                                                                                                                                                                                                                                                             | \$37<br>\$80<br>33%                |
|                                                      | Tier 3 (preferred brand and generic drugs) Preferred Pharmacy Cost<br>Tier 4 (nonpreferred brand & generic drugs) Preferred Pharmacy Cost<br>Tier 5 (specialty brand and generic drugs) Cost                                                                                                                                                                                                                                          | \$80                               |
|                                                      | Tier 3 (preferred brand and generic drugs) Preferred Pharmacy Cost<br>Tier 4 (nonpreferred brand & generic drugs) Preferred Pharmacy Cost                                                                                                                                                                                                                                                                                             | \$80                               |
|                                                      | Tier 3 (preferred brand and generic drugs) Preferred Pharmacy Cost<br>Tier 4 (nonpreferred brand & generic drugs) Preferred Pharmacy Cost<br>Tier 5 (specialty brand and generic drugs) Cost                                                                                                                                                                                                                                          | \$80                               |
|                                                      | Tier 3 (preferred brand and generic drugs) Preferred Pharmacy Cost<br>Tier 4 (nonpreferred brand & generic drugs) Preferred Pharmacy Cost<br>Tier 5 (specialty brand and generic drugs) Cost<br><b>STANDARD PHARMACY</b> COST SHARING: 30-day supply<br>Tier 1 (preferred generic drugs) Standard Pharmacy Cost                                                                                                                       | \$80<br>33%<br>\$4                 |
|                                                      | Tier 3 (preferred brand and generic drugs) Preferred Pharmacy Cost<br>Tier 4 (nonpreferred brand & generic drugs) Preferred Pharmacy Cost<br>Tier 5 (specialty brand and generic drugs) Cost<br>STANDARD PHARMACY COST SHARING: 30-day supply                                                                                                                                                                                         | \$80<br>33%                        |
|                                                      | Tier 3 (preferred brand and generic drugs) Preferred Pharmacy Cost<br>Tier 4 (nonpreferred brand & generic drugs) Preferred Pharmacy Cost<br>Tier 5 (specialty brand and generic drugs) Cost<br><b>STANDARD PHARMACY COST SHARING: 30-day supply</b><br>Tier 1 (preferred generic drugs) Standard Pharmacy Cost<br>Tier 2 (generic drugs) Standard Pharmacy Cost                                                                      | \$80<br>33%<br>\$4<br>\$15         |
|                                                      | Tier 3 (preferred brand and generic drugs) Preferred Pharmacy Cost<br>Tier 4 (nonpreferred brand & generic drugs) Preferred Pharmacy Cost<br>Tier 5 (specialty brand and generic drugs) Cost<br><b>STANDARD PHARMACY</b> COST SHARING: 30-day supply<br>Tier 1 (preferred generic drugs) Standard Pharmacy Cost                                                                                                                       | \$80<br>33%<br>\$4                 |
|                                                      | Tier 3 (preferred brand and generic drugs) Preferred Pharmacy Cost<br>Tier 4 (nonpreferred brand & generic drugs) Preferred Pharmacy Cost<br>Tier 5 (specialty brand and generic drugs) Cost<br><b>STANDARD PHARMACY COST SHARING: 30-day supply</b><br>Tier 1 (preferred generic drugs) Standard Pharmacy Cost<br>Tier 2 (generic drugs) Standard Pharmacy Cost                                                                      | \$80<br>33%<br>\$4<br>\$15<br>\$47 |
|                                                      | Tier 3 (preferred brand and generic drugs) Preferred Pharmacy Cost<br>Tier 4 (nonpreferred brand & generic drugs) Preferred Pharmacy Cost<br>Tier 5 (specialty brand and generic drugs) Cost<br><b>STANDARD PHARMACY COST SHARING: 30-day supply</b><br>Tier 1 (preferred generic drugs) Standard Pharmacy Cost<br>Tier 2 (generic drugs) Standard Pharmacy Cost<br>Tier 3 (preferred brand and generic drugs) Standard Pharmacy Cost | \$80<br>33%<br>\$4<br>\$15<br>\$47 |